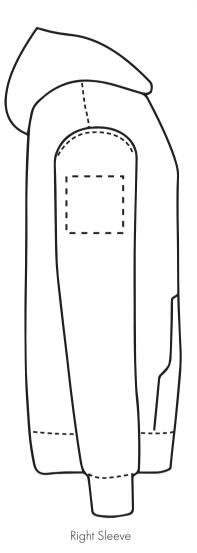

# PRODUCT INFO: DUE TO THE NATURE OF THE PRODUCT THE PRINT POSITION MAY VARY BY 2 - 3 MM

## **PANTONE REFERENCE(S)**

Colour 1

Colour 1

Colour 1

Colour 1

ARTWORK SCALE 15%

The dashed line is to demonstrate print area and will not appear on your printed item

Product Image for visualisation - colours may vary