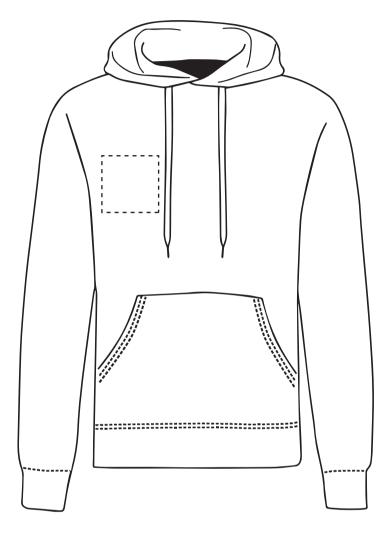

# PRODUCT INFO: DUE TO THE NATURE OF THE PRODUCT THE PRINT POSITION MAY VARY BY 2 - 3 MM

## **PANTONE REFERENCE(S)**

Colour 1

Colour 1

Colour 1

Colour 1

ARTWORK SCALE 15%

The dashed line is to demonstrate print area and will not appear on your printed item

Product Image for visualisation - colours may vary