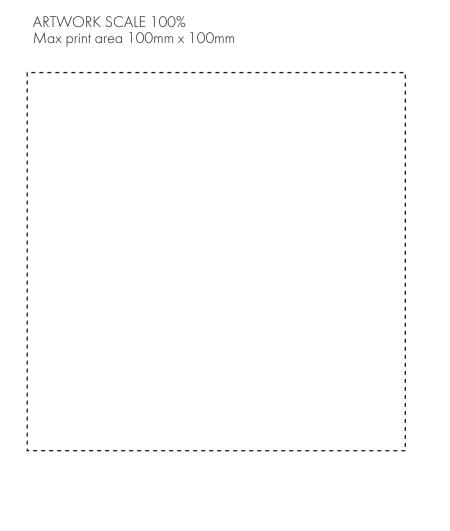

#### **PANTONE REFERENCE(S)**

Colour 1

Colour 1

Colour 1

Colour 1

ARTWORK SCALE 15%

The dashed line is to demonstrate print area and will not appear on your printed item

Product Image for visualisation - colours may vary

## **PANTONE REFERENCE(S)**

Colour 1

Colour 1

Colour 1

Colour 1

ARTWORK SCALE 15%

The dashed line is to demonstrate print area and will not appear on your printed item

Product Image for visualisation - colours may vary

## **PANTONE REFERENCE(S)**

Colour 1

Colour i

Colour 1

Colour 1

ARTWORK SCALE 15%

The dashed line is to demonstrate print area and will not appear on your printed item

Product Image for visualisation - colours may vary