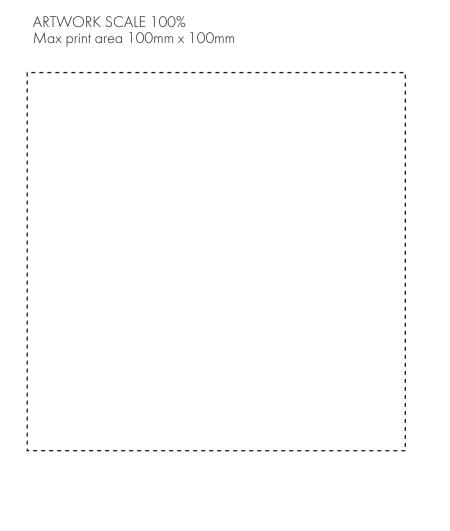

# **ACTUAL ARTWORK SIZE:**

123mm x 123mm

Product Image for visualisation - colours may vary

#### ARTWORK SCALE 15%

The dashed line is to demonstrate print area and will not appear on your printed item