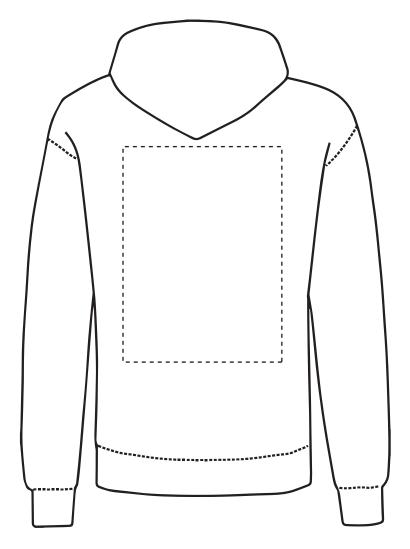

#### **PANTONE REFERENCE(S)**

Colour 1

Colour 1

Colour 1

Colour 1

ARTWORK SCALE 15%

The dashed line is to demonstrate print area and will not appear on your printed item

Product Image for visualisation - colours may vary

#### ARTWORK SCALE 15%

The dashed line is to demonstrate print area and will not appear on your printed item