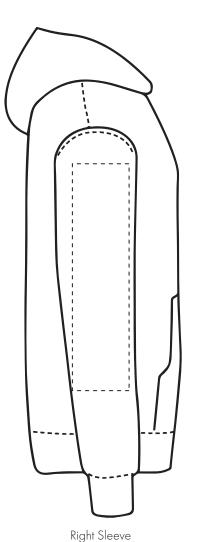

# **ACTUAL ARTWORK SIZE:**

123mm x 123mm

Product Image for visualisation - colours may vary

#### ARTWORK SCALE 15%

The dashed line is to demonstrate print area and will not appear on your printed item