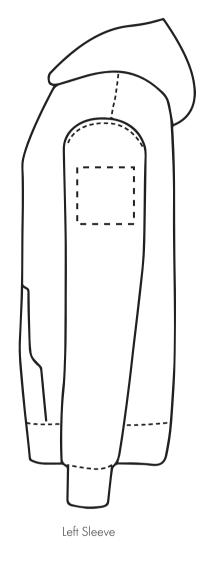

# PRODUCT INFO: DUE TO THE NATURE OF THE PRODUCT THE PRINT POSITION MAY VARY BY 2 - 3 MM

## **PANTONE REFERENCE(S)**

Colour 1

Colour i

Colour 1

Colour 1

ARTWORK SCALE 15%

The dashed line is to demonstrate print area and will not appear on your printed item

Product Image for visualisation - colours may vary