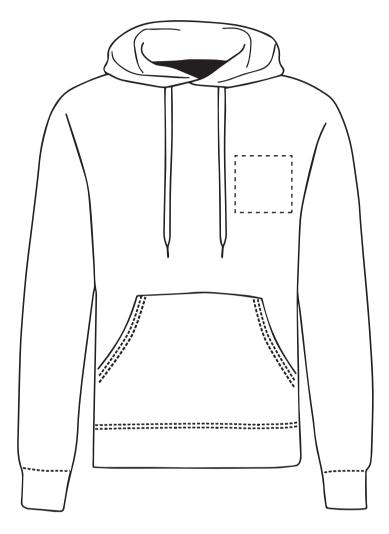

# PRODUCT INFO: DUE TO THE NATURE OF THE PRODUCT THE PRINT POSITION MAY VARY BY 2 - 3 MM

#### **PANTONE REFERENCE(S)**

Colour 1

Colour 1

Colour 1

Colour 1

ARTWORK SCALE 15%

The dashed line is to demonstrate print area and will not appear on your printed item

Product Image for visualisation - colours may vary